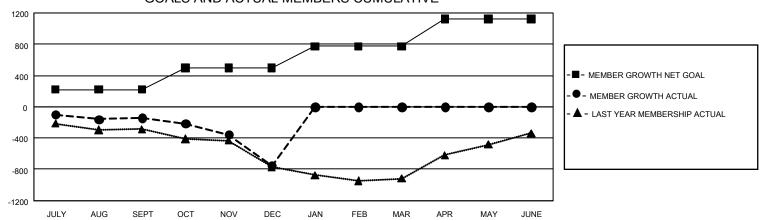

## GMT Constitutional Area 3, Group F

**GMT**: OPEN

REPORT DOES NOT INCLUDE CLUBS IN UNDISTRICTED AREAS.

| Clubs                 |               |           |               | Members               |                        |                         |                                                    |  |
|-----------------------|---------------|-----------|---------------|-----------------------|------------------------|-------------------------|----------------------------------------------------|--|
| RESULTS FOR 2019-2020 |               |           |               | RESULTS FOR 2019-2020 |                        |                         |                                                    |  |
| QUARTER               | NEW CLUB GOAL | NEW CLUBS | DROPPED CLUBS | QUARTER MEM           | BER GROWTH NET<br>GOAL | MEMBER GROWTH<br>ACTUAL | DROPPED<br>MEMBERS ACTUAL<br>(including transfers) |  |
| JULY/AUG/SEPT         | 6             | 1         | 2             | JULY/AUG/SEPT         | 663                    | 297                     | 410                                                |  |
| OCT/NOV/DEC           | 24            | 1         | 8             | OCT/NOV/DEC           | 825                    | 271                     | 853                                                |  |
| JAN/FEB/MAR           | 27            | 0         | 0             | JAN/FEB/MAR           | 831                    | 0                       | 0                                                  |  |
| APR/MAY/JUNE          | 24            | 0         | 0             | APR/MAY/JUNE          | 1,050                  | 0                       | 0                                                  |  |

## GOALS AND ACTUAL MEMBERS CUMULATIVE

| DROPPED CLUBS: 10 |       | 152 CLUBS OF 493 ADDED 1 OR MORE | GENDER DISTRIBUTION             |                |       |
|-------------------|-------|----------------------------------|---------------------------------|----------------|-------|
|                   |       | NEW MEMBERS                      | MALE 6,837 (52.33%              |                |       |
|                   |       |                                  | FEMALE                          | 6,227 (47.67%) |       |
| DROPPED MEMBERS   |       |                                  |                                 |                |       |
| DECEASED          | 45    | CLICK HERE FOR CUMULATIVE        | TOTAL FAMILY UNIT MEMBERS       |                | 5,391 |
| CLUB CANCELLED 98 |       | MEMBERSHIP DATA                  |                                 |                | 0.045 |
| OTHER             | 1,113 |                                  | FAMILY MEMBERS PAYING HALF DUES |                | 2,845 |
| TOTAL             | 1,256 |                                  |                                 |                |       |