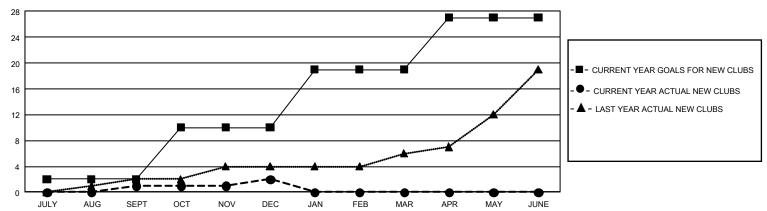

## GMT Constitutional Area 3, Group F

**GMT**: OPEN

REPORT DOES NOT INCLUDE CLUBS IN UNDISTRICTED AREAS.

| Clubs                 |               |           |               | Members               |                        |                         |                                                    |  |
|-----------------------|---------------|-----------|---------------|-----------------------|------------------------|-------------------------|----------------------------------------------------|--|
| RESULTS FOR 2019-2020 |               |           |               | RESULTS FOR 2019-2020 |                        |                         |                                                    |  |
| QUARTER               | NEW CLUB GOAL | NEW CLUBS | DROPPED CLUBS | QUARTER MEM           | BER GROWTH NET<br>GOAL | MEMBER GROWTH<br>ACTUAL | DROPPED<br>MEMBERS ACTUAL<br>(including transfers) |  |
| JULY/AUG/SEPT         | 6             | 1         | 2             | JULY/AUG/SEPT         | 663                    | 297                     | 410                                                |  |
| OCT/NOV/DEC           | 24            | 1         | 8             | OCT/NOV/DEC           | 825                    | 271                     | 853                                                |  |
| JAN/FEB/MAR           | 27            | 0         | 0             | JAN/FEB/MAR           | 831                    | 0                       | 0                                                  |  |
| APR/MAY/JUNE          | 24            | 0         | 0             | APR/MAY/JUNE          | 1,050                  | 0                       | 0                                                  |  |

## GOALS AND ACTUAL NEW CLUBS CUMULATIVE